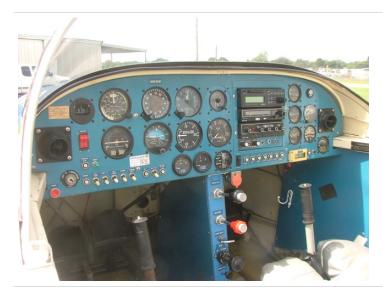

# **Specifications**

| -                 |                                                                                                                                                                                                                                                                                                                                            |
|-------------------|--------------------------------------------------------------------------------------------------------------------------------------------------------------------------------------------------------------------------------------------------------------------------------------------------------------------------------------------|
| Price             | \$ 47,000.00                                                                                                                                                                                                                                                                                                                               |
| Year              | 1994                                                                                                                                                                                                                                                                                                                                       |
| Serial            | 20008                                                                                                                                                                                                                                                                                                                                      |
| Registration      | N923KM                                                                                                                                                                                                                                                                                                                                     |
| TTAF              | 768                                                                                                                                                                                                                                                                                                                                        |
| Ad Type           | For Sale                                                                                                                                                                                                                                                                                                                                   |
| Location          | LA                                                                                                                                                                                                                                                                                                                                         |
| Туре              | Sold                                                                                                                                                                                                                                                                                                                                       |
| Summary           | PRICE REDUCTION!!!!! Now 47,000! Excellent workmanship Built by Professional Mechanical Engineer. Van's slogan "Total Performance" is not just a saying and this airplane can prove it. This is a great example of the growing Van's fleet, well equipped for day/night VFR flight. Countless hours of enjoyment and that "RV-Grin" await. |
| Airframe Details: | TT 768                                                                                                                                                                                                                                                                                                                                     |
| Engine Detail     | 768SNEW 160 HP Lycoming O320D1A Fixed pitch prop from Performance Propeller                                                                                                                                                                                                                                                                |
| Avionics          | Day/Night VFR capable NARCO 810 Com NARCO AR150 Transponder NARCO AR850 Altitude Encoder Apollo Fly Buddy VFR GPS Standard 6 pack instrument configuration Softcom 2 place Intercom system Clock/timer ELT 3/2017                                                                                                                          |
| Exterior          | Professional paint 1994 Blue and white paint scheme                                                                                                                                                                                                                                                                                        |
| Interior:         | Grey and blue<br>Oregon Aero seat cushions                                                                                                                                                                                                                                                                                                 |
| Maintenance:      | All Van's service bulletins complied with Maintained by A&P No damage history                                                                                                                                                                                                                                                              |

### Avionics