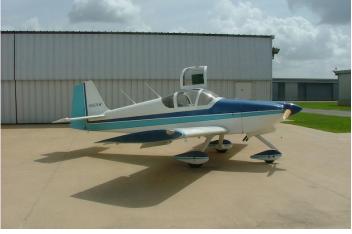

|

#### Addition Features, Equipment or Comments

Vetterman stainless steel exhaust system

Gull wing style doors

Auxiliary panel jack for handheld

The Van's RV 6 is the most popular and most sold aircraft from Van's Aircraft. This RV-6A was built in the true sprit of the Van's mantra of keep it simple. It features side by seating, cross country comfort. It is the perfect combination of practicality and fun for aircraft ownership!

#### **Broker**

Name Joe Benjamin

**Email:** joe.b@usaaircraft.com

**Designation** Area Aircraft Broker

Address , Denver, CO 80740

**United States** 

**Telephone:** (720) 924-1309

Mobile: -

Skype: -

#### **Images**

#### **Exterior**









## Interior



### Avionics