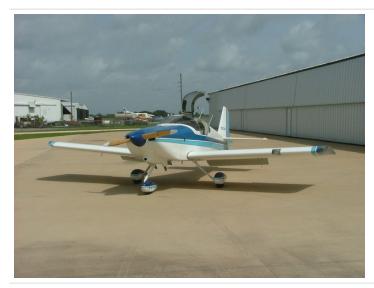

|

#### Addition Features, Equipment or Comments

Vetterman stainless steel exhaust system

Gull wing style doors

Auxiliary panel jack for handheld

The Van's RV 6 is the most popular and most sold aircraft from Van's Aircraft. This RV-6A was built in the true sprit of the Van's mantra of keep it simple. It features side by seating, cross country comfort. It is the perfect combination of practicality and fun for aircraft ownership!

#### **Broker**

Name Joe Benjamin

**Email:** joe.b@usaaircraft.com

**Designation** Area Aircraft Broker

Address , Denver, CO 80740

**United States** 

**Telephone:** (720) 924-1309

Mobile: -

Skype: -

#### **Images**

#### **Exterior**









## Interior



### Avionics