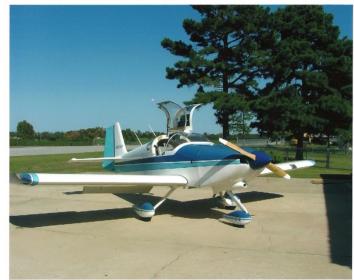

|

#### Addition Features, Equipment or Comments

Vetterman stainless steel exhaust system

Gull wing style doors

Auxiliary panel jack for handheld

The Van's RV 6 is the most popular and most sold aircraft from Van's Aircraft. This RV-6A was built in the true sprit of the Van's mantra of keep it simple. It features side by seating, cross country comfort. It is the perfect combination of practicality and fun for aircraft ownership!

#### **Broker**

Name Joe Benjamin

**Email:** joe.b@usaaircraft.com

**Designation** Area Aircraft Broker

Address , Denver, CO 80740

**United States** 

**Telephone:** (720) 924-1309

Mobile: -

Skype: -

#### **Images**

#### **Exterior**









## Interior



### Avionics