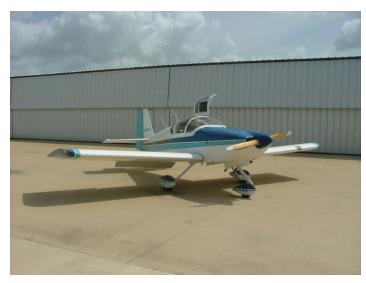

|

#### Addition Features, Equipment or Comments

Vetterman stainless steel exhaust system

Gull wing style doors

Auxiliary panel jack for handheld

The Van's RV 6 is the most popular and most sold aircraft from Van's Aircraft. This RV-6A was built in the true sprit of the Van's mantra of keep it simple. It features side by seating, cross country comfort. It is the perfect combination of practicality and fun for aircraft ownership!

#### **Broker**

Name Joe Benjamin

**Email:** joe.b@usaaircraft.com

**Designation** Area Aircraft Broker

Address , Denver, CO 80740

**United States** 

**Telephone:** (720) 924-1309

Mobile: -

Skype: -

#### **Images**

#### **Exterior**









## Interior



### Avionics