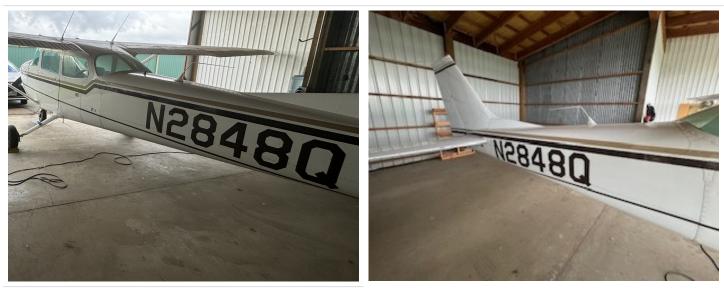

# **Specifications**

| Year                                           | 1971                                                                                                                                                                                                                                                                          |
|------------------------------------------------|-------------------------------------------------------------------------------------------------------------------------------------------------------------------------------------------------------------------------------------------------------------------------------|
| Serial                                         | 172559848                                                                                                                                                                                                                                                                     |
| Registration                                   | 2848Q                                                                                                                                                                                                                                                                         |
| TTAF                                           | 6400                                                                                                                                                                                                                                                                          |
| Ad Type                                        | For Sale                                                                                                                                                                                                                                                                      |
| Location                                       | Portland, Oregon                                                                                                                                                                                                                                                              |
| Туре                                           | Sold                                                                                                                                                                                                                                                                          |
| Summary                                        | Looking for a pleasure aircraft or time builder. This 1971 Cessna 172L is clean inside and out. Hangered and locally maintained, all logs are digitized and ready for inspection.                                                                                             |
| Airframe Details:                              | The airframe is in good shape and rates and 8/10. No obvious dents or scratches beyond what you would expect for a Cessna 172L                                                                                                                                                |
| Engine Detail                                  | Lycoming 0-360-A1A                                                                                                                                                                                                                                                            |
| Avionics                                       | The avionics panel on this aircraft are usable and functional but not updated.                                                                                                                                                                                                |
| Exterior                                       | The exterior looks sharp and                                                                                                                                                                                                                                                  |
| Interior:                                      | The interior has new leather seats that rates a 9/10.                                                                                                                                                                                                                         |
| Maintenance:                                   | Maintenance has been done locally and has been kept up.                                                                                                                                                                                                                       |
| Addition Features,<br>Equipment or<br>Comments | This aircraft flies nice, well maintained and ready to build hours. It is hangered is clean has wheel-pants. The avionics are dated but enough for time building and pleasure flights. The outside is clean and well maintained. The records are in good shape and digitized. |
|                                                |                                                                                                                                                                                                                                                                               |

#### Exterior

Interior