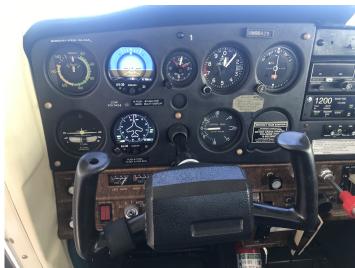

## **Specifications**

| •                 |                                                                                                                                      |
|-------------------|--------------------------------------------------------------------------------------------------------------------------------------|
| Price             | \$ 45,000.00                                                                                                                         |
| Year              | 1984                                                                                                                                 |
| Serial            | 15285892                                                                                                                             |
| Registration      | N95429                                                                                                                               |
| TTAF              | 11,313.1                                                                                                                             |
| Ad Type           | For Sale                                                                                                                             |
| Location          | San Fransisco, Ca                                                                                                                    |
| Туре              | Available                                                                                                                            |
| Summary           | Call for price Great basic trainer. Lycoming 108 HP engine, good for two people under 200lbs each.                                   |
|                   | Total Time Airframe: 11,313.1 Engine SMOH: 692.4 (Lycoming Factory Overhaul from AirPower) Annual Due: Oct 2021<br>No Damage History |
|                   | uAvionix AV-30 Digital Attitude and Heading Indicator In/Out Transponder - KX155A Nav/Com Lynx NGT9000 ADS-B                         |
|                   | Good Condition In and Out                                                                                                            |
| Airframe Details: | Total Time Airframe: 11,313.1                                                                                                        |
| Engine Detail     | LYCOMING 0-235 SERIES (4 Cycle) Horsepower: 115 Type Engine 4 Cycle                                                                  |
| Avionics          | Avionix AV-30 Digital Attitude and Heading Indicator In/Out Transponder - KX155A Nav/Com Lynx NGT9000 ADS-B                          |
| Exterior          | Gross Weight:                                                                                                                        |
|                   | 1,670 LBS                                                                                                                            |
|                   | Empty Weight:                                                                                                                        |
|                   | 1,141 LBS                                                                                                                            |
|                   | Fuel capacity:                                                                                                                       |
|                   | 26 GAL                                                                                                                               |
|                   |                                                                                                                                      |

#### **Exterior**

Interior

Avionics