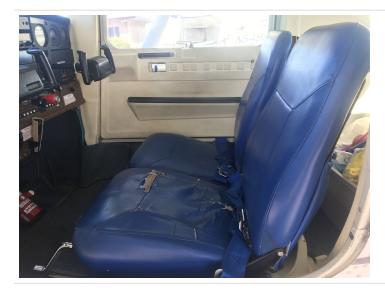

Interior: (Not Available)

Maintenance: (Not Available)

Addition Features, Equipment or Comments Mode S Code (base 8 / Oct) 53243103

MFR Year 1984 Mode S Code (Base 16 / Hex) AD4643

Crew: One

Capacity: one passenger (plus two children not exceeding 120 lb (54 kg) on optional

#### **Exterior**

Interior

Avionics