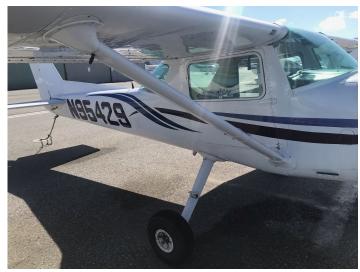

# 1984 CESSNA 152

## **Specifications**

| •                 |                                                                                                                                      |
|-------------------|--------------------------------------------------------------------------------------------------------------------------------------|
| Price             | \$ 45,000.00                                                                                                                         |
| Year              | 1984                                                                                                                                 |
| Serial            | 15285892                                                                                                                             |
| Registration      | N95429                                                                                                                               |
| TTAF              | 11,313.1                                                                                                                             |
| Ad Type           | For Sale                                                                                                                             |
| Location          | San Fransisco, Ca                                                                                                                    |
| Туре              | Available                                                                                                                            |
| Summary           | Call for price Great basic trainer. Lycoming 108 HP engine, good for two people under 200lbs each.                                   |
|                   | Total Time Airframe: 11,313.1 Engine SMOH: 692.4 (Lycoming Factory Overhaul from AirPower) Annual Due: Oct 2021<br>No Damage History |
|                   | uAvionix AV-30 Digital Attitude and Heading Indicator In/Out Transponder - KX155A Nav/Com Lynx NGT9000 ADS-B                         |
|                   | Good Condition In and Out                                                                                                            |
| Airframe Details: | Total Time Airframe: 11,313.1                                                                                                        |
| Engine Detail     | LYCOMING 0-235 SERIES (4 Cycle) Horsepower: 115 Type Engine 4 Cycle                                                                  |
| Avionics          | Avionix AV-30 Digital Attitude and Heading Indicator In/Out Transponder - KX155A Nav/Com Lynx NGT9000 ADS-B                          |
| Exterior          | Gross Weight:                                                                                                                        |
|                   | 1,670 LBS                                                                                                                            |
|                   | Empty Weight:                                                                                                                        |
|                   | 1,141 LBS                                                                                                                            |
|                   | Fuel capacity:                                                                                                                       |
|                   | 26 GAL                                                                                                                               |
|                   |                                                                                                                                      |