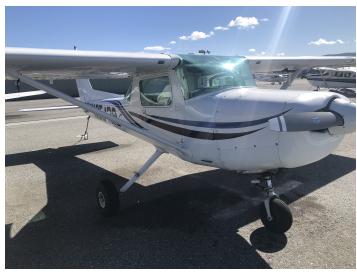

# 1984 CESSNA 152

## **Specifications**

| •                 |                                                                                                                                      |
|-------------------|--------------------------------------------------------------------------------------------------------------------------------------|
| Price             | \$ 45,000.00                                                                                                                         |
| Year              | 1984                                                                                                                                 |
| Serial            | 15285892                                                                                                                             |
| Registration      | N95429                                                                                                                               |
| TTAF              | 11,313.1                                                                                                                             |
| Ad Type           | For Sale                                                                                                                             |
| Location          | San Fransisco, Ca                                                                                                                    |
| Туре              | Available                                                                                                                            |
| Summary           | Call for price Great basic trainer. Lycoming 108 HP engine, good for two people under 200lbs each.                                   |
|                   | Total Time Airframe: 11,313.1 Engine SMOH: 692.4 (Lycoming Factory Overhaul from AirPower) Annual Due: Oct 2021<br>No Damage History |
|                   | uAvionix AV-30 Digital Attitude and Heading Indicator In/Out Transponder - KX155A Nav/Com Lynx NGT9000 ADS-B                         |
|                   | Good Condition In and Out                                                                                                            |
| Airframe Details: | Total Time Airframe: 11,313.1                                                                                                        |
| Engine Detail     | LYCOMING 0-235 SERIES (4 Cycle) Horsepower: 115 Type Engine 4 Cycle                                                                  |
| Avionics          | Avionix AV-30 Digital Attitude and Heading Indicator In/Out Transponder - KX155A Nav/Com Lynx NGT9000 ADS-B                          |
| Exterior          | Gross Weight:                                                                                                                        |
|                   | 1,670 LBS                                                                                                                            |
|                   | Empty Weight:                                                                                                                        |
|                   | 1,141 LBS                                                                                                                            |
|                   | Fuel capacity:                                                                                                                       |
|                   | 26 GAL                                                                                                                               |
|                   |                                                                                                                                      |