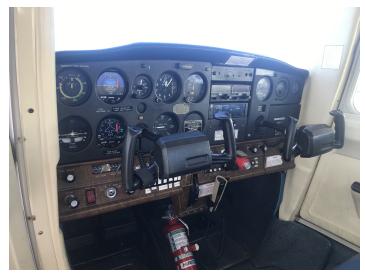

## **Specifications**

| •                 |                                                                                                                                      |
|-------------------|--------------------------------------------------------------------------------------------------------------------------------------|
| Price             | \$ 45,000.00                                                                                                                         |
| Year              | 1984                                                                                                                                 |
| Serial            | 15285892                                                                                                                             |
| Registration      | N95429                                                                                                                               |
| TTAF              | 11,313.1                                                                                                                             |
| Ad Type           | For Sale                                                                                                                             |
| Location          | San Fransisco, Ca                                                                                                                    |
| Туре              | Available                                                                                                                            |
| Summary           | Call for price Great basic trainer. Lycoming 108 HP engine, good for two people under 200lbs each.                                   |
|                   | Total Time Airframe: 11,313.1 Engine SMOH: 692.4 (Lycoming Factory Overhaul from AirPower) Annual Due: Oct 2021<br>No Damage History |
|                   | uAvionix AV-30 Digital Attitude and Heading Indicator In/Out Transponder - KX155A Nav/Com Lynx NGT9000 ADS-B                         |
|                   | Good Condition In and Out                                                                                                            |
| Airframe Details: | Total Time Airframe: 11,313.1                                                                                                        |
| Engine Detail     | LYCOMING 0-235 SERIES (4 Cycle) Horsepower: 115 Type Engine 4 Cycle                                                                  |
| Avionics          | Avionix AV-30 Digital Attitude and Heading Indicator In/Out Transponder - KX155A Nav/Com Lynx NGT9000 ADS-B                          |
| Exterior          | Gross Weight:                                                                                                                        |
|                   | 1,670 LBS                                                                                                                            |
|                   | Empty Weight:                                                                                                                        |
|                   | 1,141 LBS                                                                                                                            |
|                   | Fuel capacity:                                                                                                                       |
|                   | 26 GAL                                                                                                                               |
|                   |                                                                                                                                      |

#### **Exterior**

Interior

Avionics