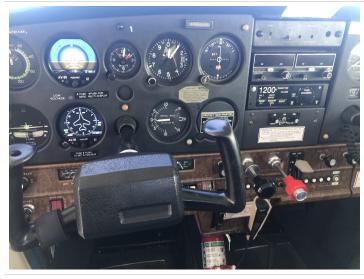

## **Specifications**

| •                 |                                                                                                                                      |
|-------------------|--------------------------------------------------------------------------------------------------------------------------------------|
| Price             | \$ 45,000.00                                                                                                                         |
| Year              | 1984                                                                                                                                 |
| Serial            | 15285892                                                                                                                             |
| Registration      | N95429                                                                                                                               |
| TTAF              | 11,313.1                                                                                                                             |
| Ad Type           | For Sale                                                                                                                             |
| Location          | San Fransisco, Ca                                                                                                                    |
| Туре              | Available                                                                                                                            |
| Summary           | Call for price Great basic trainer. Lycoming 108 HP engine, good for two people under 200lbs each.                                   |
|                   | Total Time Airframe: 11,313.1 Engine SMOH: 692.4 (Lycoming Factory Overhaul from AirPower) Annual Due: Oct 2021<br>No Damage History |
|                   | uAvionix AV-30 Digital Attitude and Heading Indicator In/Out Transponder - KX155A Nav/Com Lynx NGT9000 ADS-B                         |
|                   | Good Condition In and Out                                                                                                            |
| Airframe Details: | Total Time Airframe: 11,313.1                                                                                                        |
| Engine Detail     | LYCOMING 0-235 SERIES (4 Cycle) Horsepower: 115 Type Engine 4 Cycle                                                                  |
| Avionics          | Avionix AV-30 Digital Attitude and Heading Indicator In/Out Transponder - KX155A Nav/Com Lynx NGT9000 ADS-B                          |
| Exterior          | Gross Weight:                                                                                                                        |
|                   | 1,670 LBS                                                                                                                            |
|                   | Empty Weight:                                                                                                                        |
|                   | 1,141 LBS                                                                                                                            |
|                   | Fuel capacity:                                                                                                                       |
|                   | 26 GAL                                                                                                                               |
|                   |                                                                                                                                      |

#### **Exterior**

Interior

Avionics