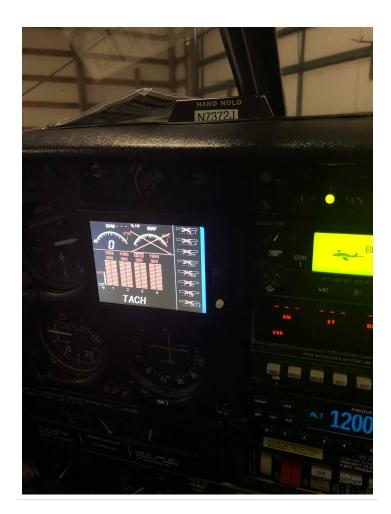

## **Specifications**

| •                                              |                                                                                                                                                                                                                                                                                                    |
|------------------------------------------------|----------------------------------------------------------------------------------------------------------------------------------------------------------------------------------------------------------------------------------------------------------------------------------------------------|
| Price                                          | \$ 49,995.00                                                                                                                                                                                                                                                                                       |
| Year                                           | 1968                                                                                                                                                                                                                                                                                               |
| Serial                                         | 28-24727                                                                                                                                                                                                                                                                                           |
| Registration                                   | N7372J                                                                                                                                                                                                                                                                                             |
| TTAF                                           | 5000                                                                                                                                                                                                                                                                                               |
| Ad Type                                        | For Sale                                                                                                                                                                                                                                                                                           |
| Location                                       | Coeur d'Alene, ID                                                                                                                                                                                                                                                                                  |
| Туре                                           | Sold                                                                                                                                                                                                                                                                                               |
| Summary                                        | New to market, If you are looking for a well maintainted 1968 Piper Cherokee PA-28 140 /180 hp (Lycoming 0-360-A4M) this is your aircraft! Fresh annual September 2018 and ready for you to fly. Always stored in a hangar! The owner is sad to sell but he has two airplanes, and only needs one. |
| Airframe Details:                              | -5000 TT                                                                                                                                                                                                                                                                                           |
| Engine Detail                                  | -800 SFRM -10 hours since prop OH -Lycoming 0-360-A4M Serial#RL-35163-36A factory OH 2006 -Sensenich Propeller 76EM8S5-056 -JPI 830 engine monitor egt/fuel flow, CHT carb temp and more78, 79, 76, 78/80 -Excellent oil analysis                                                                  |
| Avionics                                       | -ADS-B in/out via Stratus ESG Transponder -HSI coupled to Nav 2 with DME -VOR with glidescope coupled to Nav 1 -Century NSD360a -HSI coupled to Bendix King KNS80 for Nav 1 -KX-155 from Com 2 and Nav 2 coupled to GPS -IFR compatible                                                            |
| Exterior                                       | -Painted in 2003 -STC wingtip/stabalizer/vertical stab extensions -Panel and throttle quadrant converted to newer style                                                                                                                                                                            |
| Interior:                                      | -Interior is in great condition, done in 2005!                                                                                                                                                                                                                                                     |
| Maintenance:                                   | -Always maintained and hangared<br>-MDH                                                                                                                                                                                                                                                            |
| Addition Features,<br>Equipment or<br>Comments | -Complete airframe, engine, and propeller logs<br>-\$59995 or best offer!                                                                                                                                                                                                                          |
|                                                |                                                                                                                                                                                                                                                                                                    |

#### Exterior

Interior

**Avionics** 