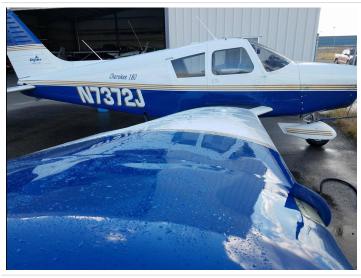

## **Specifications**

| •                                              |                                                                                                                                                                                                                                                                                                    |
|------------------------------------------------|----------------------------------------------------------------------------------------------------------------------------------------------------------------------------------------------------------------------------------------------------------------------------------------------------|
| Price                                          | \$ 49,995.00                                                                                                                                                                                                                                                                                       |
| Year                                           | 1968                                                                                                                                                                                                                                                                                               |
| Serial                                         | 28-24727                                                                                                                                                                                                                                                                                           |
| Registration                                   | N7372J                                                                                                                                                                                                                                                                                             |
| TTAF                                           | 5000                                                                                                                                                                                                                                                                                               |
| Ad Type                                        | For Sale                                                                                                                                                                                                                                                                                           |
| Location                                       | Coeur d'Alene, ID                                                                                                                                                                                                                                                                                  |
| Туре                                           | Sold                                                                                                                                                                                                                                                                                               |
| Summary                                        | New to market, If you are looking for a well maintainted 1968 Piper Cherokee PA-28 140 /180 hp (Lycoming 0-360-A4M) this is your aircraft! Fresh annual September 2018 and ready for you to fly. Always stored in a hangar! The owner is sad to sell but he has two airplanes, and only needs one. |
| Airframe Details:                              | -5000 TT                                                                                                                                                                                                                                                                                           |
| Engine Detail                                  | -800 SFRM -10 hours since prop OH -Lycoming 0-360-A4M Serial#RL-35163-36A factory OH 2006 -Sensenich Propeller 76EM8S5-056 -JPI 830 engine monitor egt/fuel flow, CHT carb temp and more78, 79, 76, 78/80 -Excellent oil analysis                                                                  |
| Avionics                                       | -ADS-B in/out via Stratus ESG Transponder -HSI coupled to Nav 2 with DME -VOR with glidescope coupled to Nav 1 -Century NSD360a -HSI coupled to Bendix King KNS80 for Nav 1 -KX-155 from Com 2 and Nav 2 coupled to GPS -IFR compatible                                                            |
| Exterior                                       | -Painted in 2003 -STC wingtip/stabalizer/vertical stab extensions -Panel and throttle quadrant converted to newer style                                                                                                                                                                            |
| Interior:                                      | -Interior is in great condition, done in 2005!                                                                                                                                                                                                                                                     |
| Maintenance:                                   | -Always maintained and hangared<br>-MDH                                                                                                                                                                                                                                                            |
| Addition Features,<br>Equipment or<br>Comments | -Complete airframe, engine, and propeller logs<br>-\$59995 or best offer!                                                                                                                                                                                                                          |
|                                                |                                                                                                                                                                                                                                                                                                    |

#### Exterior

Interior

**Avionics** 