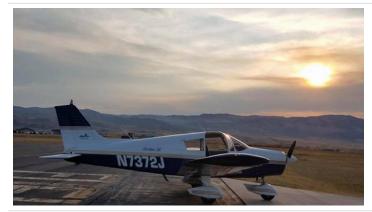

## **Specifications**

| •                                              |                                                                                                                                                                                                                                                                                                    |
|------------------------------------------------|----------------------------------------------------------------------------------------------------------------------------------------------------------------------------------------------------------------------------------------------------------------------------------------------------|
| Price                                          | \$ 49,995.00                                                                                                                                                                                                                                                                                       |
| Year                                           | 1968                                                                                                                                                                                                                                                                                               |
| Serial                                         | 28-24727                                                                                                                                                                                                                                                                                           |
| Registration                                   | N7372J                                                                                                                                                                                                                                                                                             |
| TTAF                                           | 5000                                                                                                                                                                                                                                                                                               |
| Ad Type                                        | For Sale                                                                                                                                                                                                                                                                                           |
| Location                                       | Coeur d'Alene, ID                                                                                                                                                                                                                                                                                  |
| Туре                                           | Sold                                                                                                                                                                                                                                                                                               |
| Summary                                        | New to market, If you are looking for a well maintainted 1968 Piper Cherokee PA-28 140 /180 hp (Lycoming 0-360-A4M) this is your aircraft! Fresh annual September 2018 and ready for you to fly. Always stored in a hangar! The owner is sad to sell but he has two airplanes, and only needs one. |
| Airframe Details:                              | -5000 TT                                                                                                                                                                                                                                                                                           |
| Engine Detail                                  | -800 SFRM -10 hours since prop OH -Lycoming 0-360-A4M Serial#RL-35163-36A factory OH 2006 -Sensenich Propeller 76EM8S5-056 -JPI 830 engine monitor egt/fuel flow, CHT carb temp and more78, 79, 76, 78/80 -Excellent oil analysis                                                                  |
| Avionics                                       | -ADS-B in/out via Stratus ESG Transponder -HSI coupled to Nav 2 with DME -VOR with glidescope coupled to Nav 1 -Century NSD360a -HSI coupled to Bendix King KNS80 for Nav 1 -KX-155 from Com 2 and Nav 2 coupled to GPS -IFR compatible                                                            |
| Exterior                                       | -Painted in 2003 -STC wingtip/stabalizer/vertical stab extensions -Panel and throttle quadrant converted to newer style                                                                                                                                                                            |
| Interior:                                      | -Interior is in great condition, done in 2005!                                                                                                                                                                                                                                                     |
| Maintenance:                                   | -Always maintained and hangared<br>-MDH                                                                                                                                                                                                                                                            |
| Addition Features,<br>Equipment or<br>Comments | -Complete airframe, engine, and propeller logs<br>-\$59995 or best offer!                                                                                                                                                                                                                          |
|                                                |                                                                                                                                                                                                                                                                                                    |