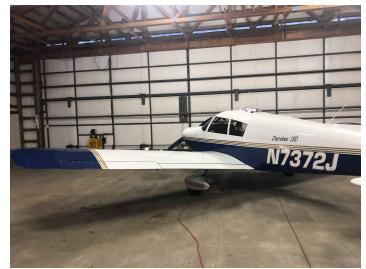

## **Specifications**

| •                                              |                                                                                                                                                                                                                                                                                                    |
|------------------------------------------------|----------------------------------------------------------------------------------------------------------------------------------------------------------------------------------------------------------------------------------------------------------------------------------------------------|
| Price                                          | \$ 49,995.00                                                                                                                                                                                                                                                                                       |
| Year                                           | 1968                                                                                                                                                                                                                                                                                               |
| Serial                                         | 28-24727                                                                                                                                                                                                                                                                                           |
| Registration                                   | N7372J                                                                                                                                                                                                                                                                                             |
| TTAF                                           | 5000                                                                                                                                                                                                                                                                                               |
| Ad Type                                        | For Sale                                                                                                                                                                                                                                                                                           |
| Location                                       | Coeur d'Alene, ID                                                                                                                                                                                                                                                                                  |
| Туре                                           | Sold                                                                                                                                                                                                                                                                                               |
| Summary                                        | New to market, If you are looking for a well maintainted 1968 Piper Cherokee PA-28 140 /180 hp (Lycoming 0-360-A4M) this is your aircraft! Fresh annual September 2018 and ready for you to fly. Always stored in a hangar! The owner is sad to sell but he has two airplanes, and only needs one. |
| Airframe Details:                              | -5000 TT                                                                                                                                                                                                                                                                                           |
| Engine Detail                                  | -800 SFRM -10 hours since prop OH -Lycoming 0-360-A4M Serial#RL-35163-36A factory OH 2006 -Sensenich Propeller 76EM8S5-056 -JPI 830 engine monitor egt/fuel flow, CHT carb temp and more78, 79, 76, 78/80 -Excellent oil analysis                                                                  |
| Avionics                                       | -ADS-B in/out via Stratus ESG Transponder -HSI coupled to Nav 2 with DME -VOR with glidescope coupled to Nav 1 -Century NSD360a -HSI coupled to Bendix King KNS80 for Nav 1 -KX-155 from Com 2 and Nav 2 coupled to GPS -IFR compatible                                                            |
| Exterior                                       | -Painted in 2003 -STC wingtip/stabalizer/vertical stab extensions -Panel and throttle quadrant converted to newer style                                                                                                                                                                            |
| Interior:                                      | -Interior is in great condition, done in 2005!                                                                                                                                                                                                                                                     |
| Maintenance:                                   | -Always maintained and hangared<br>-MDH                                                                                                                                                                                                                                                            |
| Addition Features,<br>Equipment or<br>Comments | -Complete airframe, engine, and propeller logs<br>-\$59995 or best offer!                                                                                                                                                                                                                          |
|                                                |                                                                                                                                                                                                                                                                                                    |

### **Images**

#### Exterior

Interior

**Avionics** 