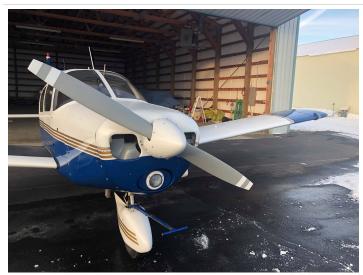

## **Specifications**

| •                                              |                                                                                                                                                                                                                                                                                                    |
|------------------------------------------------|----------------------------------------------------------------------------------------------------------------------------------------------------------------------------------------------------------------------------------------------------------------------------------------------------|
| Price                                          | \$ 49,995.00                                                                                                                                                                                                                                                                                       |
| Year                                           | 1968                                                                                                                                                                                                                                                                                               |
| Serial                                         | 28-24727                                                                                                                                                                                                                                                                                           |
| Registration                                   | N7372J                                                                                                                                                                                                                                                                                             |
| TTAF                                           | 5000                                                                                                                                                                                                                                                                                               |
| Ad Type                                        | For Sale                                                                                                                                                                                                                                                                                           |
| Location                                       | Coeur d'Alene, ID                                                                                                                                                                                                                                                                                  |
| Туре                                           | Sold                                                                                                                                                                                                                                                                                               |
| Summary                                        | New to market, If you are looking for a well maintainted 1968 Piper Cherokee PA-28 140 /180 hp (Lycoming 0-360-A4M) this is your aircraft! Fresh annual September 2018 and ready for you to fly. Always stored in a hangar! The owner is sad to sell but he has two airplanes, and only needs one. |
| Airframe Details:                              | -5000 TT                                                                                                                                                                                                                                                                                           |
| Engine Detail                                  | -800 SFRM -10 hours since prop OH -Lycoming 0-360-A4M Serial#RL-35163-36A factory OH 2006 -Sensenich Propeller 76EM8S5-056 -JPI 830 engine monitor egt/fuel flow, CHT carb temp and more78, 79, 76, 78/80 -Excellent oil analysis                                                                  |
| Avionics                                       | -ADS-B in/out via Stratus ESG Transponder -HSI coupled to Nav 2 with DME -VOR with glidescope coupled to Nav 1 -Century NSD360a -HSI coupled to Bendix King KNS80 for Nav 1 -KX-155 from Com 2 and Nav 2 coupled to GPS -IFR compatible                                                            |
| Exterior                                       | -Painted in 2003 -STC wingtip/stabalizer/vertical stab extensions -Panel and throttle quadrant converted to newer style                                                                                                                                                                            |
| Interior:                                      | -Interior is in great condition, done in 2005!                                                                                                                                                                                                                                                     |
| Maintenance:                                   | -Always maintained and hangared<br>-MDH                                                                                                                                                                                                                                                            |
| Addition Features,<br>Equipment or<br>Comments | -Complete airframe, engine, and propeller logs<br>-\$59995 or best offer!                                                                                                                                                                                                                          |
|                                                |                                                                                                                                                                                                                                                                                                    |

### **Images**

#### Exterior

Interior

**Avionics** 