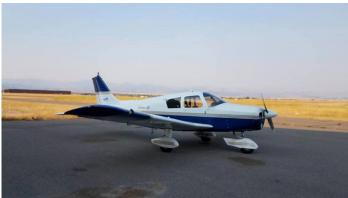

## **Specifications**

| •                                              |                                                                                                                                                                                                                                                                                                    |
|------------------------------------------------|----------------------------------------------------------------------------------------------------------------------------------------------------------------------------------------------------------------------------------------------------------------------------------------------------|
| Price                                          | \$ 49,995.00                                                                                                                                                                                                                                                                                       |
| Year                                           | 1968                                                                                                                                                                                                                                                                                               |
| Serial                                         | 28-24727                                                                                                                                                                                                                                                                                           |
| Registration                                   | N7372J                                                                                                                                                                                                                                                                                             |
| TTAF                                           | 5000                                                                                                                                                                                                                                                                                               |
| Ad Type                                        | For Sale                                                                                                                                                                                                                                                                                           |
| Location                                       | Coeur d'Alene, ID                                                                                                                                                                                                                                                                                  |
| Туре                                           | Sold                                                                                                                                                                                                                                                                                               |
| Summary                                        | New to market, If you are looking for a well maintainted 1968 Piper Cherokee PA-28 140 /180 hp (Lycoming 0-360-A4M) this is your aircraft! Fresh annual September 2018 and ready for you to fly. Always stored in a hangar! The owner is sad to sell but he has two airplanes, and only needs one. |
| Airframe Details:                              | -5000 TT                                                                                                                                                                                                                                                                                           |
| Engine Detail                                  | -800 SFRM -10 hours since prop OH -Lycoming 0-360-A4M Serial#RL-35163-36A factory OH 2006 -Sensenich Propeller 76EM8S5-056 -JPI 830 engine monitor egt/fuel flow, CHT carb temp and more78, 79, 76, 78/80 -Excellent oil analysis                                                                  |
| Avionics                                       | -ADS-B in/out via Stratus ESG Transponder -HSI coupled to Nav 2 with DME -VOR with glidescope coupled to Nav 1 -Century NSD360a -HSI coupled to Bendix King KNS80 for Nav 1 -KX-155 from Com 2 and Nav 2 coupled to GPS -IFR compatible                                                            |
| Exterior                                       | -Painted in 2003 -STC wingtip/stabalizer/vertical stab extensions -Panel and throttle quadrant converted to newer style                                                                                                                                                                            |
| Interior:                                      | -Interior is in great condition, done in 2005!                                                                                                                                                                                                                                                     |
| Maintenance:                                   | -Always maintained and hangared<br>-MDH                                                                                                                                                                                                                                                            |
| Addition Features,<br>Equipment or<br>Comments | -Complete airframe, engine, and propeller logs<br>-\$59995 or best offer!                                                                                                                                                                                                                          |
|                                                |                                                                                                                                                                                                                                                                                                    |