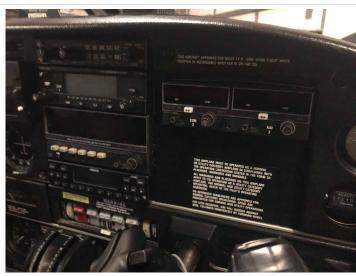

## **Specifications**

| •                                              |                                                                                                                                                                                                                                                                                                    |
|------------------------------------------------|----------------------------------------------------------------------------------------------------------------------------------------------------------------------------------------------------------------------------------------------------------------------------------------------------|
| Price                                          | \$ 49,995.00                                                                                                                                                                                                                                                                                       |
| Year                                           | 1968                                                                                                                                                                                                                                                                                               |
| Serial                                         | 28-24727                                                                                                                                                                                                                                                                                           |
| Registration                                   | N7372J                                                                                                                                                                                                                                                                                             |
| TTAF                                           | 5000                                                                                                                                                                                                                                                                                               |
| Ad Type                                        | For Sale                                                                                                                                                                                                                                                                                           |
| Location                                       | Coeur d'Alene, ID                                                                                                                                                                                                                                                                                  |
| Туре                                           | Sold                                                                                                                                                                                                                                                                                               |
| Summary                                        | New to market, If you are looking for a well maintainted 1968 Piper Cherokee PA-28 140 /180 hp (Lycoming 0-360-A4M) this is your aircraft! Fresh annual September 2018 and ready for you to fly. Always stored in a hangar! The owner is sad to sell but he has two airplanes, and only needs one. |
| Airframe Details:                              | -5000 TT                                                                                                                                                                                                                                                                                           |
| Engine Detail                                  | -800 SFRM -10 hours since prop OH -Lycoming 0-360-A4M Serial#RL-35163-36A factory OH 2006 -Sensenich Propeller 76EM8S5-056 -JPI 830 engine monitor egt/fuel flow, CHT carb temp and more78, 79, 76, 78/80 -Excellent oil analysis                                                                  |
| Avionics                                       | -ADS-B in/out via Stratus ESG Transponder -HSI coupled to Nav 2 with DME -VOR with glidescope coupled to Nav 1 -Century NSD360a -HSI coupled to Bendix King KNS80 for Nav 1 -KX-155 from Com 2 and Nav 2 coupled to GPS -IFR compatible                                                            |
| Exterior                                       | -Painted in 2003 -STC wingtip/stabalizer/vertical stab extensions -Panel and throttle quadrant converted to newer style                                                                                                                                                                            |
| Interior:                                      | -Interior is in great condition, done in 2005!                                                                                                                                                                                                                                                     |
| Maintenance:                                   | -Always maintained and hangared<br>-MDH                                                                                                                                                                                                                                                            |
| Addition Features,<br>Equipment or<br>Comments | -Complete airframe, engine, and propeller logs<br>-\$59995 or best offer!                                                                                                                                                                                                                          |
|                                                |                                                                                                                                                                                                                                                                                                    |

#### Exterior

Interior

**Avionics** 