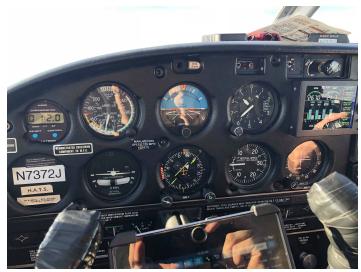

## **Specifications**

| •                                              |                                                                                                                                                                                                                                                                                                    |
|------------------------------------------------|----------------------------------------------------------------------------------------------------------------------------------------------------------------------------------------------------------------------------------------------------------------------------------------------------|
| Price                                          | \$ 49,995.00                                                                                                                                                                                                                                                                                       |
| Year                                           | 1968                                                                                                                                                                                                                                                                                               |
| Serial                                         | 28-24727                                                                                                                                                                                                                                                                                           |
| Registration                                   | N7372J                                                                                                                                                                                                                                                                                             |
| TTAF                                           | 5000                                                                                                                                                                                                                                                                                               |
| Ad Type                                        | For Sale                                                                                                                                                                                                                                                                                           |
| Location                                       | Coeur d'Alene, ID                                                                                                                                                                                                                                                                                  |
| Туре                                           | Sold                                                                                                                                                                                                                                                                                               |
| Summary                                        | New to market, If you are looking for a well maintainted 1968 Piper Cherokee PA-28 140 /180 hp (Lycoming 0-360-A4M) this is your aircraft! Fresh annual September 2018 and ready for you to fly. Always stored in a hangar! The owner is sad to sell but he has two airplanes, and only needs one. |
| Airframe Details:                              | -5000 TT                                                                                                                                                                                                                                                                                           |
| Engine Detail                                  | -800 SFRM -10 hours since prop OH -Lycoming 0-360-A4M Serial#RL-35163-36A factory OH 2006 -Sensenich Propeller 76EM8S5-056 -JPI 830 engine monitor egt/fuel flow, CHT carb temp and more78, 79, 76, 78/80 -Excellent oil analysis                                                                  |
| Avionics                                       | -ADS-B in/out via Stratus ESG Transponder -HSI coupled to Nav 2 with DME -VOR with glidescope coupled to Nav 1 -Century NSD360a -HSI coupled to Bendix King KNS80 for Nav 1 -KX-155 from Com 2 and Nav 2 coupled to GPS -IFR compatible                                                            |
| Exterior                                       | -Painted in 2003 -STC wingtip/stabalizer/vertical stab extensions -Panel and throttle quadrant converted to newer style                                                                                                                                                                            |
| Interior:                                      | -Interior is in great condition, done in 2005!                                                                                                                                                                                                                                                     |
| Maintenance:                                   | -Always maintained and hangared<br>-MDH                                                                                                                                                                                                                                                            |
| Addition Features,<br>Equipment or<br>Comments | -Complete airframe, engine, and propeller logs<br>-\$59995 or best offer!                                                                                                                                                                                                                          |
|                                                |                                                                                                                                                                                                                                                                                                    |

#### Exterior

Interior

**Avionics** 