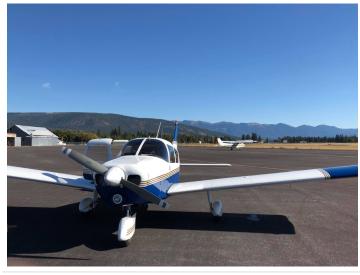

## **Specifications**

| •                                              |                                                                                                                                                                                                                                                                                                    |
|------------------------------------------------|----------------------------------------------------------------------------------------------------------------------------------------------------------------------------------------------------------------------------------------------------------------------------------------------------|
| Price                                          | \$ 49,995.00                                                                                                                                                                                                                                                                                       |
| Year                                           | 1968                                                                                                                                                                                                                                                                                               |
| Serial                                         | 28-24727                                                                                                                                                                                                                                                                                           |
| Registration                                   | N7372J                                                                                                                                                                                                                                                                                             |
| TTAF                                           | 5000                                                                                                                                                                                                                                                                                               |
| Ad Type                                        | For Sale                                                                                                                                                                                                                                                                                           |
| Location                                       | Coeur d'Alene, ID                                                                                                                                                                                                                                                                                  |
| Туре                                           | Sold                                                                                                                                                                                                                                                                                               |
| Summary                                        | New to market, If you are looking for a well maintainted 1968 Piper Cherokee PA-28 140 /180 hp (Lycoming 0-360-A4M) this is your aircraft! Fresh annual September 2018 and ready for you to fly. Always stored in a hangar! The owner is sad to sell but he has two airplanes, and only needs one. |
| Airframe Details:                              | -5000 TT                                                                                                                                                                                                                                                                                           |
| Engine Detail                                  | -800 SFRM -10 hours since prop OH -Lycoming 0-360-A4M Serial#RL-35163-36A factory OH 2006 -Sensenich Propeller 76EM8S5-056 -JPI 830 engine monitor egt/fuel flow, CHT carb temp and more78, 79, 76, 78/80 -Excellent oil analysis                                                                  |
| Avionics                                       | -ADS-B in/out via Stratus ESG Transponder -HSI coupled to Nav 2 with DME -VOR with glidescope coupled to Nav 1 -Century NSD360a -HSI coupled to Bendix King KNS80 for Nav 1 -KX-155 from Com 2 and Nav 2 coupled to GPS -IFR compatible                                                            |
| Exterior                                       | -Painted in 2003 -STC wingtip/stabalizer/vertical stab extensions -Panel and throttle quadrant converted to newer style                                                                                                                                                                            |
| Interior:                                      | -Interior is in great condition, done in 2005!                                                                                                                                                                                                                                                     |
| Maintenance:                                   | -Always maintained and hangared<br>-MDH                                                                                                                                                                                                                                                            |
| Addition Features,<br>Equipment or<br>Comments | -Complete airframe, engine, and propeller logs<br>-\$59995 or best offer!                                                                                                                                                                                                                          |
|                                                |                                                                                                                                                                                                                                                                                                    |