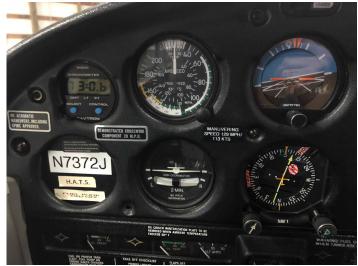

## **Specifications**

| •                                              |                                                                                                                                                                                                                                                                                                    |
|------------------------------------------------|----------------------------------------------------------------------------------------------------------------------------------------------------------------------------------------------------------------------------------------------------------------------------------------------------|
| Price                                          | \$ 49,995.00                                                                                                                                                                                                                                                                                       |
| Year                                           | 1968                                                                                                                                                                                                                                                                                               |
| Serial                                         | 28-24727                                                                                                                                                                                                                                                                                           |
| Registration                                   | N7372J                                                                                                                                                                                                                                                                                             |
| TTAF                                           | 5000                                                                                                                                                                                                                                                                                               |
| Ad Type                                        | For Sale                                                                                                                                                                                                                                                                                           |
| Location                                       | Coeur d'Alene, ID                                                                                                                                                                                                                                                                                  |
| Туре                                           | Sold                                                                                                                                                                                                                                                                                               |
| Summary                                        | New to market, If you are looking for a well maintainted 1968 Piper Cherokee PA-28 140 /180 hp (Lycoming 0-360-A4M) this is your aircraft! Fresh annual September 2018 and ready for you to fly. Always stored in a hangar! The owner is sad to sell but he has two airplanes, and only needs one. |
| Airframe Details:                              | -5000 TT                                                                                                                                                                                                                                                                                           |
| Engine Detail                                  | -800 SFRM -10 hours since prop OH -Lycoming 0-360-A4M Serial#RL-35163-36A factory OH 2006 -Sensenich Propeller 76EM8S5-056 -JPI 830 engine monitor egt/fuel flow, CHT carb temp and more78, 79, 76, 78/80 -Excellent oil analysis                                                                  |
| Avionics                                       | -ADS-B in/out via Stratus ESG Transponder -HSI coupled to Nav 2 with DME -VOR with glidescope coupled to Nav 1 -Century NSD360a -HSI coupled to Bendix King KNS80 for Nav 1 -KX-155 from Com 2 and Nav 2 coupled to GPS -IFR compatible                                                            |
| Exterior                                       | -Painted in 2003 -STC wingtip/stabalizer/vertical stab extensions -Panel and throttle quadrant converted to newer style                                                                                                                                                                            |
| Interior:                                      | -Interior is in great condition, done in 2005!                                                                                                                                                                                                                                                     |
| Maintenance:                                   | -Always maintained and hangared<br>-MDH                                                                                                                                                                                                                                                            |
| Addition Features,<br>Equipment or<br>Comments | -Complete airframe, engine, and propeller logs<br>-\$59995 or best offer!                                                                                                                                                                                                                          |
|                                                |                                                                                                                                                                                                                                                                                                    |

#### Exterior

Interior

**Avionics** 