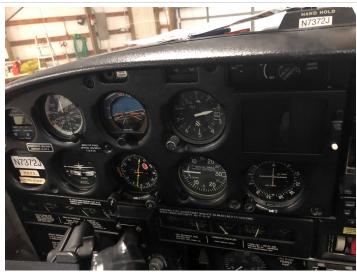

## **Specifications**

| •                                              |                                                                                                                                                                                                                                                                                                    |
|------------------------------------------------|----------------------------------------------------------------------------------------------------------------------------------------------------------------------------------------------------------------------------------------------------------------------------------------------------|
| Price                                          | \$ 49,995.00                                                                                                                                                                                                                                                                                       |
| Year                                           | 1968                                                                                                                                                                                                                                                                                               |
| Serial                                         | 28-24727                                                                                                                                                                                                                                                                                           |
| Registration                                   | N7372J                                                                                                                                                                                                                                                                                             |
| TTAF                                           | 5000                                                                                                                                                                                                                                                                                               |
| Ad Type                                        | For Sale                                                                                                                                                                                                                                                                                           |
| Location                                       | Coeur d'Alene, ID                                                                                                                                                                                                                                                                                  |
| Туре                                           | Sold                                                                                                                                                                                                                                                                                               |
| Summary                                        | New to market, If you are looking for a well maintainted 1968 Piper Cherokee PA-28 140 /180 hp (Lycoming 0-360-A4M) this is your aircraft! Fresh annual September 2018 and ready for you to fly. Always stored in a hangar! The owner is sad to sell but he has two airplanes, and only needs one. |
| Airframe Details:                              | -5000 TT                                                                                                                                                                                                                                                                                           |
| Engine Detail                                  | -800 SFRM -10 hours since prop OH -Lycoming 0-360-A4M Serial#RL-35163-36A factory OH 2006 -Sensenich Propeller 76EM8S5-056 -JPI 830 engine monitor egt/fuel flow, CHT carb temp and more78, 79, 76, 78/80 -Excellent oil analysis                                                                  |
| Avionics                                       | -ADS-B in/out via Stratus ESG Transponder -HSI coupled to Nav 2 with DME -VOR with glidescope coupled to Nav 1 -Century NSD360a -HSI coupled to Bendix King KNS80 for Nav 1 -KX-155 from Com 2 and Nav 2 coupled to GPS -IFR compatible                                                            |
| Exterior                                       | -Painted in 2003 -STC wingtip/stabalizer/vertical stab extensions -Panel and throttle quadrant converted to newer style                                                                                                                                                                            |
| Interior:                                      | -Interior is in great condition, done in 2005!                                                                                                                                                                                                                                                     |
| Maintenance:                                   | -Always maintained and hangared<br>-MDH                                                                                                                                                                                                                                                            |
| Addition Features,<br>Equipment or<br>Comments | -Complete airframe, engine, and propeller logs<br>-\$59995 or best offer!                                                                                                                                                                                                                          |
|                                                |                                                                                                                                                                                                                                                                                                    |

#### Exterior

Interior

**Avionics** 