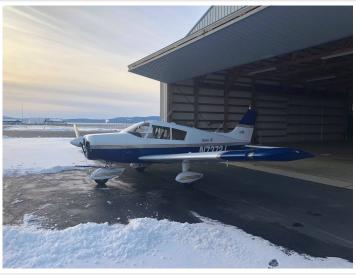

## **Specifications**

| •                                              |                                                                                                                                                                                                                                                                                                    |
|------------------------------------------------|----------------------------------------------------------------------------------------------------------------------------------------------------------------------------------------------------------------------------------------------------------------------------------------------------|
| Price                                          | \$ 49,995.00                                                                                                                                                                                                                                                                                       |
| Year                                           | 1968                                                                                                                                                                                                                                                                                               |
| Serial                                         | 28-24727                                                                                                                                                                                                                                                                                           |
| Registration                                   | N7372J                                                                                                                                                                                                                                                                                             |
| TTAF                                           | 5000                                                                                                                                                                                                                                                                                               |
| Ad Type                                        | For Sale                                                                                                                                                                                                                                                                                           |
| Location                                       | Coeur d'Alene, ID                                                                                                                                                                                                                                                                                  |
| Туре                                           | Sold                                                                                                                                                                                                                                                                                               |
| Summary                                        | New to market, If you are looking for a well maintainted 1968 Piper Cherokee PA-28 140 /180 hp (Lycoming 0-360-A4M) this is your aircraft! Fresh annual September 2018 and ready for you to fly. Always stored in a hangar! The owner is sad to sell but he has two airplanes, and only needs one. |
| Airframe Details:                              | -5000 TT                                                                                                                                                                                                                                                                                           |
| Engine Detail                                  | -800 SFRM -10 hours since prop OH -Lycoming 0-360-A4M Serial#RL-35163-36A factory OH 2006 -Sensenich Propeller 76EM8S5-056 -JPI 830 engine monitor egt/fuel flow, CHT carb temp and more78, 79, 76, 78/80 -Excellent oil analysis                                                                  |
| Avionics                                       | -ADS-B in/out via Stratus ESG Transponder -HSI coupled to Nav 2 with DME -VOR with glidescope coupled to Nav 1 -Century NSD360a -HSI coupled to Bendix King KNS80 for Nav 1 -KX-155 from Com 2 and Nav 2 coupled to GPS -IFR compatible                                                            |
| Exterior                                       | -Painted in 2003 -STC wingtip/stabalizer/vertical stab extensions -Panel and throttle quadrant converted to newer style                                                                                                                                                                            |
| Interior:                                      | -Interior is in great condition, done in 2005!                                                                                                                                                                                                                                                     |
| Maintenance:                                   | -Always maintained and hangared<br>-MDH                                                                                                                                                                                                                                                            |
| Addition Features,<br>Equipment or<br>Comments | -Complete airframe, engine, and propeller logs<br>-\$59995 or best offer!                                                                                                                                                                                                                          |
|                                                |                                                                                                                                                                                                                                                                                                    |