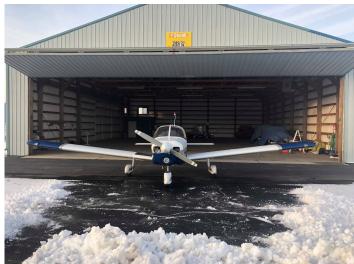

## **Specifications**

| •                                              |                                                                                                                                                                                                                                                                                                    |
|------------------------------------------------|----------------------------------------------------------------------------------------------------------------------------------------------------------------------------------------------------------------------------------------------------------------------------------------------------|
| Price                                          | \$ 49,995.00                                                                                                                                                                                                                                                                                       |
| Year                                           | 1968                                                                                                                                                                                                                                                                                               |
| Serial                                         | 28-24727                                                                                                                                                                                                                                                                                           |
| Registration                                   | N7372J                                                                                                                                                                                                                                                                                             |
| TTAF                                           | 5000                                                                                                                                                                                                                                                                                               |
| Ad Type                                        | For Sale                                                                                                                                                                                                                                                                                           |
| Location                                       | Coeur d'Alene, ID                                                                                                                                                                                                                                                                                  |
| Туре                                           | Sold                                                                                                                                                                                                                                                                                               |
| Summary                                        | New to market, If you are looking for a well maintainted 1968 Piper Cherokee PA-28 140 /180 hp (Lycoming 0-360-A4M) this is your aircraft! Fresh annual September 2018 and ready for you to fly. Always stored in a hangar! The owner is sad to sell but he has two airplanes, and only needs one. |
| Airframe Details:                              | -5000 TT                                                                                                                                                                                                                                                                                           |
| Engine Detail                                  | -800 SFRM -10 hours since prop OH -Lycoming 0-360-A4M Serial#RL-35163-36A factory OH 2006 -Sensenich Propeller 76EM8S5-056 -JPI 830 engine monitor egt/fuel flow, CHT carb temp and more78, 79, 76, 78/80 -Excellent oil analysis                                                                  |
| Avionics                                       | -ADS-B in/out via Stratus ESG Transponder -HSI coupled to Nav 2 with DME -VOR with glidescope coupled to Nav 1 -Century NSD360a -HSI coupled to Bendix King KNS80 for Nav 1 -KX-155 from Com 2 and Nav 2 coupled to GPS -IFR compatible                                                            |
| Exterior                                       | -Painted in 2003 -STC wingtip/stabalizer/vertical stab extensions -Panel and throttle quadrant converted to newer style                                                                                                                                                                            |
| Interior:                                      | -Interior is in great condition, done in 2005!                                                                                                                                                                                                                                                     |
| Maintenance:                                   | -Always maintained and hangared<br>-MDH                                                                                                                                                                                                                                                            |
| Addition Features,<br>Equipment or<br>Comments | -Complete airframe, engine, and propeller logs<br>-\$59995 or best offer!                                                                                                                                                                                                                          |
|                                                |                                                                                                                                                                                                                                                                                                    |

### **Images**

#### Exterior

Interior

**Avionics** 