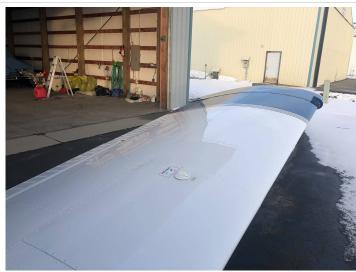

## **Specifications**

| •                                              |                                                                                                                                                                                                                                                                                                    |
|------------------------------------------------|----------------------------------------------------------------------------------------------------------------------------------------------------------------------------------------------------------------------------------------------------------------------------------------------------|
| Price                                          | \$ 49,995.00                                                                                                                                                                                                                                                                                       |
| Year                                           | 1968                                                                                                                                                                                                                                                                                               |
| Serial                                         | 28-24727                                                                                                                                                                                                                                                                                           |
| Registration                                   | N7372J                                                                                                                                                                                                                                                                                             |
| TTAF                                           | 5000                                                                                                                                                                                                                                                                                               |
| Ad Type                                        | For Sale                                                                                                                                                                                                                                                                                           |
| Location                                       | Coeur d'Alene, ID                                                                                                                                                                                                                                                                                  |
| Туре                                           | Sold                                                                                                                                                                                                                                                                                               |
| Summary                                        | New to market, If you are looking for a well maintainted 1968 Piper Cherokee PA-28 140 /180 hp (Lycoming 0-360-A4M) this is your aircraft! Fresh annual September 2018 and ready for you to fly. Always stored in a hangar! The owner is sad to sell but he has two airplanes, and only needs one. |
| Airframe Details:                              | -5000 TT                                                                                                                                                                                                                                                                                           |
| Engine Detail                                  | -800 SFRM -10 hours since prop OH -Lycoming 0-360-A4M Serial#RL-35163-36A factory OH 2006 -Sensenich Propeller 76EM8S5-056 -JPI 830 engine monitor egt/fuel flow, CHT carb temp and more78, 79, 76, 78/80 -Excellent oil analysis                                                                  |
| Avionics                                       | -ADS-B in/out via Stratus ESG Transponder -HSI coupled to Nav 2 with DME -VOR with glidescope coupled to Nav 1 -Century NSD360a -HSI coupled to Bendix King KNS80 for Nav 1 -KX-155 from Com 2 and Nav 2 coupled to GPS -IFR compatible                                                            |
| Exterior                                       | -Painted in 2003 -STC wingtip/stabalizer/vertical stab extensions -Panel and throttle quadrant converted to newer style                                                                                                                                                                            |
| Interior:                                      | -Interior is in great condition, done in 2005!                                                                                                                                                                                                                                                     |
| Maintenance:                                   | -Always maintained and hangared<br>-MDH                                                                                                                                                                                                                                                            |
| Addition Features,<br>Equipment or<br>Comments | -Complete airframe, engine, and propeller logs<br>-\$59995 or best offer!                                                                                                                                                                                                                          |
|                                                |                                                                                                                                                                                                                                                                                                    |

### **Images**

#### Exterior

Interior

**Avionics** 