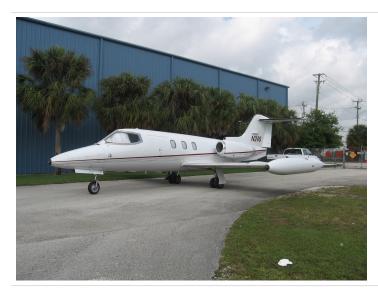

|

Addition Features, Equipment or Comments **OPTIONAL EQUIPMENT** 

Century III Wing with soft Flite Mode

Large 38" Cargo Door Freon Air-Conditioning

Mapco with hot/cold dispenser

COMMENTS

Located at (FXE) W Aviation,5901 NW 24th Way, Ft Lauderdale, FL 33309

OPEN TO ALL OFFERS

#### **Broker**

Name Walter Kennedy

Email: walter.k@usaaircraft.com

**Designation** Area Aircraft Broker

Address , Charlotte, NC 28277

**United States** 

**Telephone:** (704) 965-8737

Mobile: -

Skype: -

## **Images**

#### **Exterior**



### Interior





## Avionics