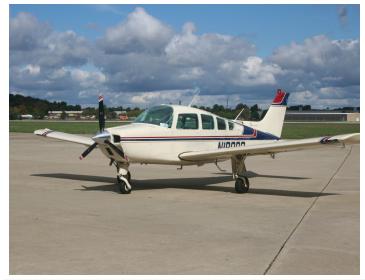

# 1977 Beechcraft Sierra C'24R (UNDER CONTRACT)!!!!

Exterior 9/10

Interior: NEW LEATHER SEATING 9/10

Maintenance: Information upon request!!

Addition Features, Equipment or Comments All Logs Since New!

NDH

#### **Exterior**

Interior