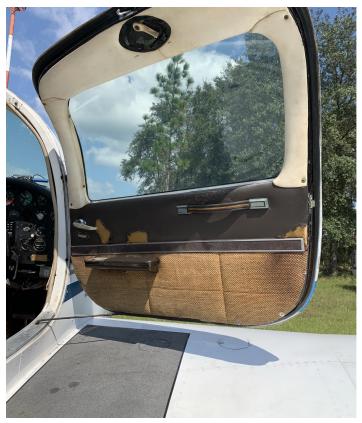

| Airframe Details:                              | 5805 Total Time                                                                                                                                               |
|------------------------------------------------|---------------------------------------------------------------------------------------------------------------------------------------------------------------|
| Engine Detail                                  | 1902 SMOH<br>78 STOH<br>282 SPOH<br>Annual Completed on 10/01/2020                                                                                            |
| Avionics                                       | Garmin GNS 430W Garmin GTX 345 Century III AutoPilot                                                                                                          |
| Exterior                                       | White with Blue Stripes                                                                                                                                       |
| Interior:                                      | Light Beige with Dark Trim.                                                                                                                                   |
| Maintenance:                                   | Extensive Logbooks and Maintenance Records are available back to 1966.                                                                                        |
| Addition Features,<br>Equipment or<br>Comments | This is an excellent opportunity to buy one of the most highly regarded airplanes ever produced. Videos are available of this airplane in flight and taxiing. |

#### Interior