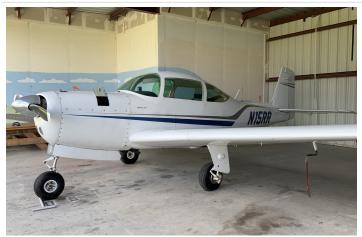

# **Specifications**

| Price        | \$ 50,000.00                                                                                                                                                                                                                                                                                                                                                                                              |
|--------------|-----------------------------------------------------------------------------------------------------------------------------------------------------------------------------------------------------------------------------------------------------------------------------------------------------------------------------------------------------------------------------------------------------------|
| Year         | 1966                                                                                                                                                                                                                                                                                                                                                                                                      |
| Serial       | 332                                                                                                                                                                                                                                                                                                                                                                                                       |
| Registration | N15RR                                                                                                                                                                                                                                                                                                                                                                                                     |
| TTAF         | 5805                                                                                                                                                                                                                                                                                                                                                                                                      |
| Ad Type      | For Sale                                                                                                                                                                                                                                                                                                                                                                                                  |
| Location     | 42J Keystone Airpark, Florida                                                                                                                                                                                                                                                                                                                                                                             |
| Туре         | Sold                                                                                                                                                                                                                                                                                                                                                                                                      |
| Summary      | This Beautiful 1966 Aero Commander / Meyers 200D is an incredible airplane. These airplanes are highly regarded for the quality of their build and superior performance. The entire cockpit center section is framed out by tubular 4130 chrome-moly steel that gives this airframe its enormous strength. Avionics include a Garmin GNS 430W and Garmin GTX 345. The annual was completed on 10/01/2020. |

#### **Exterior**