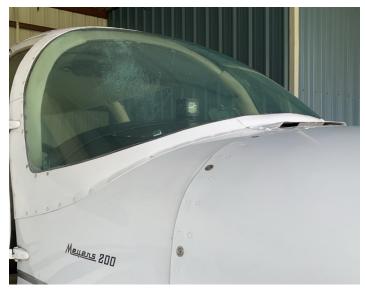

| Airframe Details:                              | 5805 Total Time                                                                                                                                               |
|------------------------------------------------|---------------------------------------------------------------------------------------------------------------------------------------------------------------|
| Engine Detail                                  | 1902 SMOH<br>78 STOH<br>282 SPOH<br>Annual Completed on 10/01/2020                                                                                            |
| Avionics                                       | Garmin GNS 430W Garmin GTX 345 Century III AutoPilot                                                                                                          |
| Exterior                                       | White with Blue Stripes                                                                                                                                       |
| Interior:                                      | Light Beige with Dark Trim.                                                                                                                                   |
| Maintenance:                                   | Extensive Logbooks and Maintenance Records are available back to 1966.                                                                                        |
| Addition Features,<br>Equipment or<br>Comments | This is an excellent opportunity to buy one of the most highly regarded airplanes ever produced. Videos are available of this airplane in flight and taxiing. |