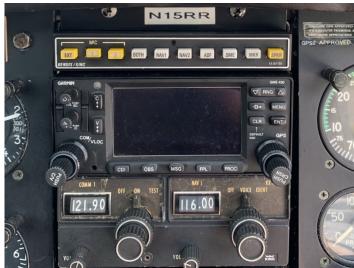

## Avionics

| Airframe Details:                              | 5805 Total Time                                                                                                                                               |
|------------------------------------------------|---------------------------------------------------------------------------------------------------------------------------------------------------------------|
| Engine Detail                                  | 1902 SMOH<br>78 STOH<br>282 SPOH<br>Annual Completed on 10/01/2020                                                                                            |
| Avionics                                       | Garmin GNS 430W Garmin GTX 345 Century III AutoPilot                                                                                                          |
| Exterior                                       | White with Blue Stripes                                                                                                                                       |
| Interior:                                      | Light Beige with Dark Trim.                                                                                                                                   |
| Maintenance:                                   | Extensive Logbooks and Maintenance Records are available back to 1966.                                                                                        |
| Addition Features,<br>Equipment or<br>Comments | This is an excellent opportunity to buy one of the most highly regarded airplanes ever produced. Videos are available of this airplane in flight and taxiing. |