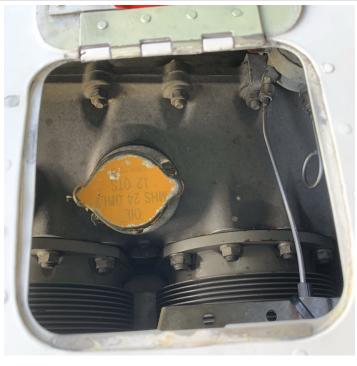

| Airframe Details:                              | 5805 Total Time                                                                                                                                               |
|------------------------------------------------|---------------------------------------------------------------------------------------------------------------------------------------------------------------|
| Engine Detail                                  | 1902 SMOH<br>78 STOH<br>282 SPOH<br>Annual Completed on 10/01/2020                                                                                            |
| Avionics                                       | Garmin GNS 430W Garmin GTX 345 Century III AutoPilot                                                                                                          |
| Exterior                                       | White with Blue Stripes                                                                                                                                       |
| Interior:                                      | Light Beige with Dark Trim.                                                                                                                                   |
| Maintenance:                                   | Extensive Logbooks and Maintenance Records are available back to 1966.                                                                                        |
| Addition Features,<br>Equipment or<br>Comments | This is an excellent opportunity to buy one of the most highly regarded airplanes ever produced. Videos are available of this airplane in flight and taxiing. |