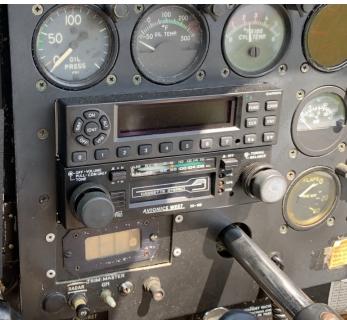

# **Specifications**

| Price        | \$ 50,000.00                                                                                                                                                                                                                                                                                                                                                                                              |
|--------------|-----------------------------------------------------------------------------------------------------------------------------------------------------------------------------------------------------------------------------------------------------------------------------------------------------------------------------------------------------------------------------------------------------------|
| Year         | 1966                                                                                                                                                                                                                                                                                                                                                                                                      |
| Serial       | 332                                                                                                                                                                                                                                                                                                                                                                                                       |
| Registration | N15RR                                                                                                                                                                                                                                                                                                                                                                                                     |
| TTAF         | 5805                                                                                                                                                                                                                                                                                                                                                                                                      |
| Ad Type      | For Sale                                                                                                                                                                                                                                                                                                                                                                                                  |
| Location     | 42J Keystone Airpark, Florida                                                                                                                                                                                                                                                                                                                                                                             |
| Туре         | Sold                                                                                                                                                                                                                                                                                                                                                                                                      |
| Summary      | This Beautiful 1966 Aero Commander / Meyers 200D is an incredible airplane. These airplanes are highly regarded for the quality of their build and superior performance. The entire cockpit center section is framed out by tubular 4130 chrome-moly steel that gives this airframe its enormous strength. Avionics include a Garmin GNS 430W and Garmin GTX 345. The annual was completed on 10/01/2020. |

| Airframe Details:                              | 5805 Total Time                                                                                                                                               |
|------------------------------------------------|---------------------------------------------------------------------------------------------------------------------------------------------------------------|
| Engine Detail                                  | 1902 SMOH<br>78 STOH<br>282 SPOH<br>Annual Completed on 10/01/2020                                                                                            |
| Avionics                                       | Garmin GNS 430W Garmin GTX 345 Century III AutoPilot                                                                                                          |
| Exterior                                       | White with Blue Stripes                                                                                                                                       |
| Interior:                                      | Light Beige with Dark Trim.                                                                                                                                   |
| Maintenance:                                   | Extensive Logbooks and Maintenance Records are available back to 1966.                                                                                        |
| Addition Features,<br>Equipment or<br>Comments | This is an excellent opportunity to buy one of the most highly regarded airplanes ever produced. Videos are available of this airplane in flight and taxiing. |

## Avionics