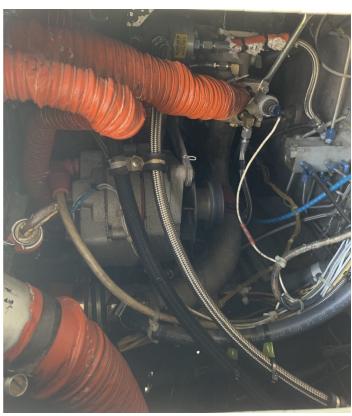

| Airframe Details:                              | 5805 Total Time                                                                                                                                               |
|------------------------------------------------|---------------------------------------------------------------------------------------------------------------------------------------------------------------|
| Engine Detail                                  | 1902 SMOH<br>78 STOH<br>282 SPOH<br>Annual Completed on 10/01/2020                                                                                            |
| Avionics                                       | Garmin GNS 430W Garmin GTX 345 Century III AutoPilot                                                                                                          |
| Exterior                                       | White with Blue Stripes                                                                                                                                       |
| Interior:                                      | Light Beige with Dark Trim.                                                                                                                                   |
| Maintenance:                                   | Extensive Logbooks and Maintenance Records are available back to 1966.                                                                                        |
| Addition Features,<br>Equipment or<br>Comments | This is an excellent opportunity to buy one of the most highly regarded airplanes ever produced. Videos are available of this airplane in flight and taxiing. |