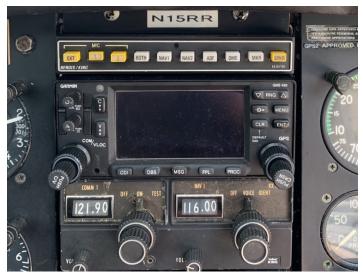

## Avionics

| Airframe Details:                              | 5805 Total Time                                                                                                                                               |
|------------------------------------------------|---------------------------------------------------------------------------------------------------------------------------------------------------------------|
| Engine Detail                                  | 1902 SMOH<br>78 STOH<br>282 SPOH<br>Annual Completed on 10/01/2020                                                                                            |
| Avionics                                       | Garmin GNS 430W Garmin GTX 345 Century III AutoPilot                                                                                                          |
| Exterior                                       | White with Blue Stripes                                                                                                                                       |
| Interior:                                      | Light Beige with Dark Trim.                                                                                                                                   |
| Maintenance:                                   | Extensive Logbooks and Maintenance Records are available back to 1966.                                                                                        |
| Addition Features,<br>Equipment or<br>Comments | This is an excellent opportunity to buy one of the most highly regarded airplanes ever produced. Videos are available of this airplane in flight and taxiing. |