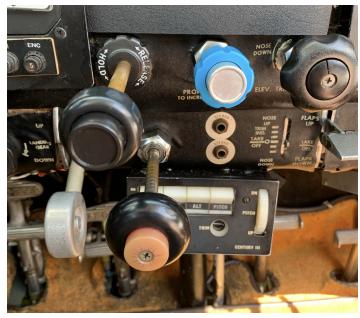

| Airframe Details:                              | 5805 Total Time                                                                                                                                               |
|------------------------------------------------|---------------------------------------------------------------------------------------------------------------------------------------------------------------|
| Engine Detail                                  | 1902 SMOH<br>78 STOH<br>282 SPOH<br>Annual Completed on 10/01/2020                                                                                            |
| Avionics                                       | Garmin GNS 430W Garmin GTX 345 Century III AutoPilot                                                                                                          |
| Exterior                                       | White with Blue Stripes                                                                                                                                       |
| Interior:                                      | Light Beige with Dark Trim.                                                                                                                                   |
| Maintenance:                                   | Extensive Logbooks and Maintenance Records are available back to 1966.                                                                                        |
| Addition Features,<br>Equipment or<br>Comments | This is an excellent opportunity to buy one of the most highly regarded airplanes ever produced. Videos are available of this airplane in flight and taxiing. |

## Avionics