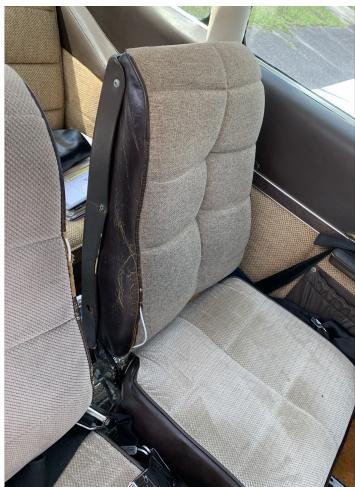

| Airframe Details:                              | 5805 Total Time                                                                                                                                               |
|------------------------------------------------|---------------------------------------------------------------------------------------------------------------------------------------------------------------|
| Engine Detail                                  | 1902 SMOH<br>78 STOH<br>282 SPOH<br>Annual Completed on 10/01/2020                                                                                            |
| Avionics                                       | Garmin GNS 430W Garmin GTX 345 Century III AutoPilot                                                                                                          |
| Exterior                                       | White with Blue Stripes                                                                                                                                       |
| Interior:                                      | Light Beige with Dark Trim.                                                                                                                                   |
| Maintenance:                                   | Extensive Logbooks and Maintenance Records are available back to 1966.                                                                                        |
| Addition Features,<br>Equipment or<br>Comments | This is an excellent opportunity to buy one of the most highly regarded airplanes ever produced. Videos are available of this airplane in flight and taxiing. |

#### Interior