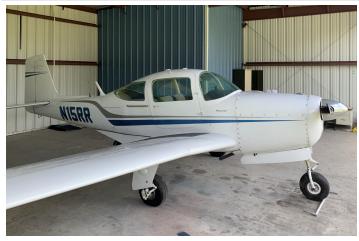

# 1966 Aero Commander/Meyers 200D

# **Specifications**

| Price        | \$ 50,000.00                                                                                                                                                                                                                                                                                                                                                                                              |
|--------------|-----------------------------------------------------------------------------------------------------------------------------------------------------------------------------------------------------------------------------------------------------------------------------------------------------------------------------------------------------------------------------------------------------------|
| Year         | 1966                                                                                                                                                                                                                                                                                                                                                                                                      |
| Serial       | 332                                                                                                                                                                                                                                                                                                                                                                                                       |
| Registration | N15RR                                                                                                                                                                                                                                                                                                                                                                                                     |
| TTAF         | 5805                                                                                                                                                                                                                                                                                                                                                                                                      |
| Ad Type      | For Sale                                                                                                                                                                                                                                                                                                                                                                                                  |
| Location     | 42J Keystone Airpark, Florida                                                                                                                                                                                                                                                                                                                                                                             |
| Туре         | Sold                                                                                                                                                                                                                                                                                                                                                                                                      |
| Summary      | This Beautiful 1966 Aero Commander / Meyers 200D is an incredible airplane. These airplanes are highly regarded for the quality of their build and superior performance. The entire cockpit center section is framed out by tubular 4130 chrome-moly steel that gives this airframe its enormous strength. Avionics include a Garmin GNS 430W and Garmin GTX 345. The annual was completed on 10/01/2020. |

| Airframe Details:                              | 5805 Total Time                                                                                                                                               |
|------------------------------------------------|---------------------------------------------------------------------------------------------------------------------------------------------------------------|
| Engine Detail                                  | 1902 SMOH<br>78 STOH<br>282 SPOH<br>Annual Completed on 10/01/2020                                                                                            |
| Avionics                                       | Garmin GNS 430W Garmin GTX 345 Century III AutoPilot                                                                                                          |
| Exterior                                       | White with Blue Stripes                                                                                                                                       |
| Interior:                                      | Light Beige with Dark Trim.                                                                                                                                   |
| Maintenance:                                   | Extensive Logbooks and Maintenance Records are available back to 1966.                                                                                        |
| Addition Features,<br>Equipment or<br>Comments | This is an excellent opportunity to buy one of the most highly regarded airplanes ever produced. Videos are available of this airplane in flight and taxiing. |

#### **Exterior**