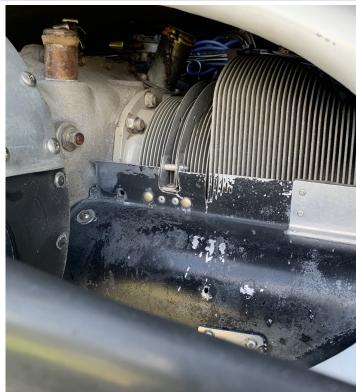

| Airframe Details:                              | 5805 Total Time                                                                                                                                               |
|------------------------------------------------|---------------------------------------------------------------------------------------------------------------------------------------------------------------|
| Engine Detail                                  | 1902 SMOH<br>78 STOH<br>282 SPOH<br>Annual Completed on 10/01/2020                                                                                            |
| Avionics                                       | Garmin GNS 430W Garmin GTX 345 Century III AutoPilot                                                                                                          |
| Exterior                                       | White with Blue Stripes                                                                                                                                       |
| Interior:                                      | Light Beige with Dark Trim.                                                                                                                                   |
| Maintenance:                                   | Extensive Logbooks and Maintenance Records are available back to 1966.                                                                                        |
| Addition Features,<br>Equipment or<br>Comments | This is an excellent opportunity to buy one of the most highly regarded airplanes ever produced. Videos are available of this airplane in flight and taxiing. |