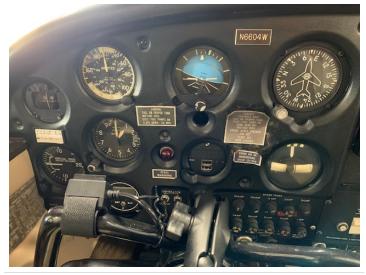

## **Specifications**

| Year                                           | 1965                                                                                                                                                                                                                                     |
|------------------------------------------------|------------------------------------------------------------------------------------------------------------------------------------------------------------------------------------------------------------------------------------------|
| Serial                                         | 28-20697                                                                                                                                                                                                                                 |
| Registration                                   | N6604W                                                                                                                                                                                                                                   |
| TTAF                                           | 4148                                                                                                                                                                                                                                     |
| Ad Type                                        | For Sale                                                                                                                                                                                                                                 |
| Location                                       | Waukesha, WI                                                                                                                                                                                                                             |
| Туре                                           | Sold                                                                                                                                                                                                                                     |
| Summary                                        | Great time builder/trainer! New paint in 2006 and original interior in excellent condition!<br>Engine needs overhaul to get it back in the air; excellent opportunity to upgrade to<br>160HP. Located at Waukesha County Airport (KUES). |
| Airframe Details:                              | TTAF: 4148                                                                                                                                                                                                                               |
| Engine Detail                                  | Engine: Lycoming 0-320<br>TSMOH: 927                                                                                                                                                                                                     |
| Avionics                                       | KX 155 T80 - NAV/COM<br>NARCO MK 12D TSO - NAV/COM<br>IFR Certified                                                                                                                                                                      |
| Exterior                                       | 9/10 - New paint in 2006                                                                                                                                                                                                                 |
| Interior:                                      | 7/10 - Original interior in excellent condition                                                                                                                                                                                          |
| Maintenance:                                   | Last annual 8/27/2018<br>Next IFT cert. due 8/23/2020<br>All current AD's in compliance                                                                                                                                                  |
| Addition Features,<br>Equipment or<br>Comments | Engine lost an exhaust valve and needs to be overhauled. This is a great opportunity to upgrade to 160HP. Excellent aircraft maintenance facilities located right at Waukesha County Airport. Not ADS-B compliant. No damage history.    |
| Broker                                         |                                                                                                                                                                                                                                          |

## Exterior

NGGOAM

Interior

Avionics