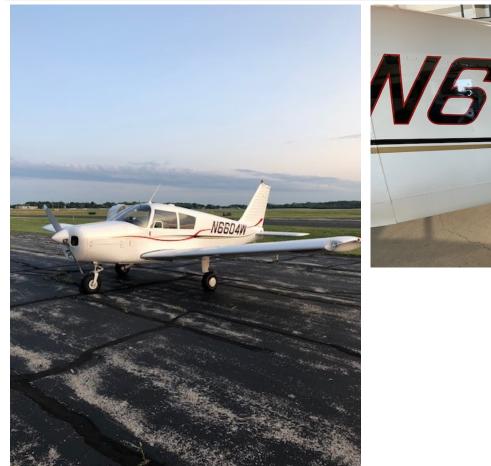

## **Specifications**

| Year                                           | 1965                                                                                                                                                                                                                                     |
|------------------------------------------------|------------------------------------------------------------------------------------------------------------------------------------------------------------------------------------------------------------------------------------------|
| Serial                                         | 28-20697                                                                                                                                                                                                                                 |
| Registration                                   | N6604W                                                                                                                                                                                                                                   |
| TTAF                                           | 4148                                                                                                                                                                                                                                     |
| Ad Type                                        | For Sale                                                                                                                                                                                                                                 |
| Location                                       | Waukesha, WI                                                                                                                                                                                                                             |
| Туре                                           | Sold                                                                                                                                                                                                                                     |
| Summary                                        | Great time builder/trainer! New paint in 2006 and original interior in excellent condition!<br>Engine needs overhaul to get it back in the air; excellent opportunity to upgrade to<br>160HP. Located at Waukesha County Airport (KUES). |
| Airframe Details:                              | TTAF: 4148                                                                                                                                                                                                                               |
| Engine Detail                                  | Engine: Lycoming 0-320<br>TSMOH: 927                                                                                                                                                                                                     |
| Avionics                                       | KX 155 T80 - NAV/COM<br>NARCO MK 12D TSO - NAV/COM<br>IFR Certified                                                                                                                                                                      |
| Exterior                                       | 9/10 - New paint in 2006                                                                                                                                                                                                                 |
| Interior:                                      | 7/10 - Original interior in excellent condition                                                                                                                                                                                          |
| Maintenance:                                   | Last annual 8/27/2018<br>Next IFT cert. due 8/23/2020<br>All current AD's in compliance                                                                                                                                                  |
| Addition Features,<br>Equipment or<br>Comments | Engine lost an exhaust valve and needs to be overhauled. This is a great opportunity to upgrade to 160HP. Excellent aircraft maintenance facilities located right at Waukesha County Airport. Not ADS-B compliant. No damage history.    |
| Broker                                         |                                                                                                                                                                                                                                          |

## Exterior

NGGOAM

Interior

Avionics