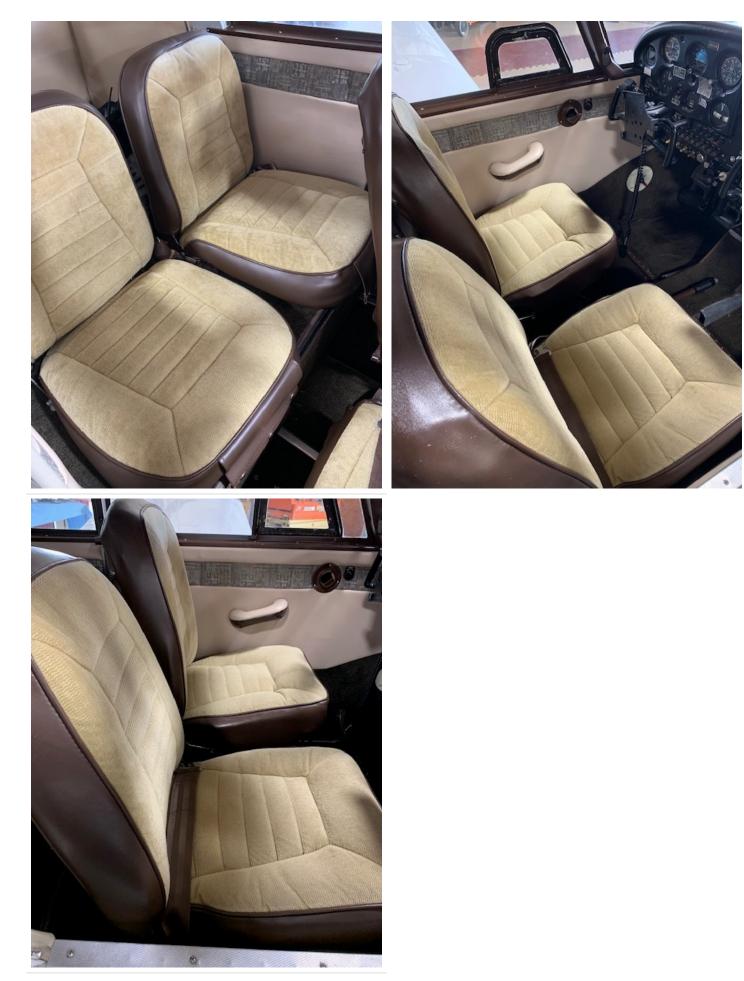

## **Specifications**

| Year                                           | 1965                                                                                                                                                                                                                                     |
|------------------------------------------------|------------------------------------------------------------------------------------------------------------------------------------------------------------------------------------------------------------------------------------------|
| Serial                                         | 28-20697                                                                                                                                                                                                                                 |
| Registration                                   | N6604W                                                                                                                                                                                                                                   |
| TTAF                                           | 4148                                                                                                                                                                                                                                     |
| Ad Type                                        | For Sale                                                                                                                                                                                                                                 |
| Location                                       | Waukesha, WI                                                                                                                                                                                                                             |
| Туре                                           | Sold                                                                                                                                                                                                                                     |
| Summary                                        | Great time builder/trainer! New paint in 2006 and original interior in excellent condition!<br>Engine needs overhaul to get it back in the air; excellent opportunity to upgrade to<br>160HP. Located at Waukesha County Airport (KUES). |
| Airframe Details:                              | TTAF: 4148                                                                                                                                                                                                                               |
| Engine Detail                                  | Engine: Lycoming 0-320<br>TSMOH: 927                                                                                                                                                                                                     |
| Avionics                                       | KX 155 T80 - NAV/COM<br>NARCO MK 12D TSO - NAV/COM<br>IFR Certified                                                                                                                                                                      |
| Exterior                                       | 9/10 - New paint in 2006                                                                                                                                                                                                                 |
| Interior:                                      | 7/10 - Original interior in excellent condition                                                                                                                                                                                          |
| Maintenance:                                   | Last annual 8/27/2018<br>Next IFT cert. due 8/23/2020<br>All current AD's in compliance                                                                                                                                                  |
| Addition Features,<br>Equipment or<br>Comments | Engine lost an exhaust valve and needs to be overhauled. This is a great opportunity to upgrade to 160HP. Excellent aircraft maintenance facilities located right at Waukesha County Airport. Not ADS-B compliant. No damage history.    |
| Broker                                         |                                                                                                                                                                                                                                          |

## Exterior

NGGOAM

Interior

Avionics