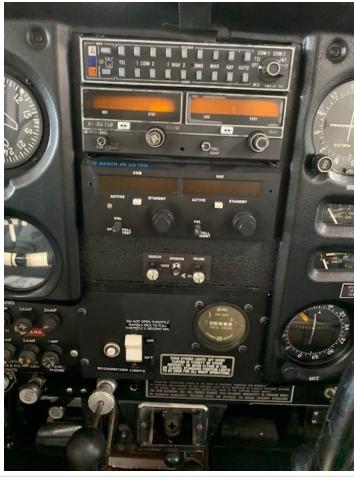

## **Specifications**

| Year                                           | 1965                                                                                                                                                                                                                                     |
|------------------------------------------------|------------------------------------------------------------------------------------------------------------------------------------------------------------------------------------------------------------------------------------------|
| Serial                                         | 28-20697                                                                                                                                                                                                                                 |
| Registration                                   | N6604W                                                                                                                                                                                                                                   |
| TTAF                                           | 4148                                                                                                                                                                                                                                     |
| Ad Type                                        | For Sale                                                                                                                                                                                                                                 |
| Location                                       | Waukesha, WI                                                                                                                                                                                                                             |
| Туре                                           | Sold                                                                                                                                                                                                                                     |
| Summary                                        | Great time builder/trainer! New paint in 2006 and original interior in excellent condition!<br>Engine needs overhaul to get it back in the air; excellent opportunity to upgrade to<br>160HP. Located at Waukesha County Airport (KUES). |
| Airframe Details:                              | TTAF: 4148                                                                                                                                                                                                                               |
| Engine Detail                                  | Engine: Lycoming 0-320<br>TSMOH: 927                                                                                                                                                                                                     |
| Avionics                                       | KX 155 T80 - NAV/COM<br>NARCO MK 12D TSO - NAV/COM<br>IFR Certified                                                                                                                                                                      |
| Exterior                                       | 9/10 - New paint in 2006                                                                                                                                                                                                                 |
| Interior:                                      | 7/10 - Original interior in excellent condition                                                                                                                                                                                          |
| Maintenance:                                   | Last annual 8/27/2018<br>Next IFT cert. due 8/23/2020<br>All current AD's in compliance                                                                                                                                                  |
| Addition Features,<br>Equipment or<br>Comments | Engine lost an exhaust valve and needs to be overhauled. This is a great opportunity to upgrade to 160HP. Excellent aircraft maintenance facilities located right at Waukesha County Airport. Not ADS-B compliant. No damage history.    |
| Broker                                         |                                                                                                                                                                                                                                          |

## Exterior

NGGOAM

Interior

Avionics