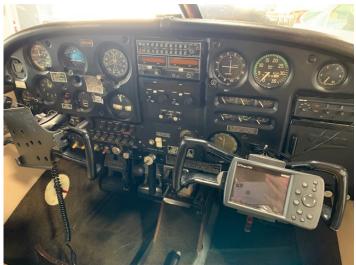

## **Specifications**

| Year                                           | 1965                                                                                                                                                                                                                                     |
|------------------------------------------------|------------------------------------------------------------------------------------------------------------------------------------------------------------------------------------------------------------------------------------------|
| Serial                                         | 28-20697                                                                                                                                                                                                                                 |
| Registration                                   | N6604W                                                                                                                                                                                                                                   |
| TTAF                                           | 4148                                                                                                                                                                                                                                     |
| Ad Type                                        | For Sale                                                                                                                                                                                                                                 |
| Location                                       | Waukesha, WI                                                                                                                                                                                                                             |
| Туре                                           | Sold                                                                                                                                                                                                                                     |
| Summary                                        | Great time builder/trainer! New paint in 2006 and original interior in excellent condition!<br>Engine needs overhaul to get it back in the air; excellent opportunity to upgrade to<br>160HP. Located at Waukesha County Airport (KUES). |
| Airframe Details:                              | TTAF: 4148                                                                                                                                                                                                                               |
| Engine Detail                                  | Engine: Lycoming 0-320<br>TSMOH: 927                                                                                                                                                                                                     |
| Avionics                                       | KX 155 T80 - NAV/COM<br>NARCO MK 12D TSO - NAV/COM<br>IFR Certified                                                                                                                                                                      |
| Exterior                                       | 9/10 - New paint in 2006                                                                                                                                                                                                                 |
| Interior:                                      | 7/10 - Original interior in excellent condition                                                                                                                                                                                          |
| Maintenance:                                   | Last annual 8/27/2018<br>Next IFT cert. due 8/23/2020<br>All current AD's in compliance                                                                                                                                                  |
| Addition Features,<br>Equipment or<br>Comments | Engine lost an exhaust valve and needs to be overhauled. This is a great opportunity to upgrade to 160HP. Excellent aircraft maintenance facilities located right at Waukesha County Airport. Not ADS-B compliant. No damage history.    |
| Broker                                         |                                                                                                                                                                                                                                          |

## Exterior

NGGOAM

Interior

Avionics